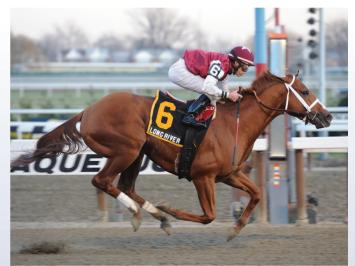

## All our young sires could REALLY RUN

# Long River

A.P. INDY-ROUND POND, by AWESOME AGAIN The Only G1 A.P. Indy standing outside of KY

### 27-5-4-2, \$770,347

124 Equibase Speed Figure-HIGHEST DIRT FIGURE OF ANY MARYLAND SIRE

First foal out of G1 Breeders' Cup and G1 Acorn winner ROUND POND (millionaire, 7 wins/13 starts)

Won G1 Al Maktoum Change R3 and won or placed in six other stakes including G1 Jockey Club Gold Cup and Evening Attire S (107 Beyer).

PORT DEPOSIT, MARYLAND Louis Merryman 443-907-7122 Mgr. Grace Merryman 443-907-4555 office gmerryman@anchorhopefarm.com